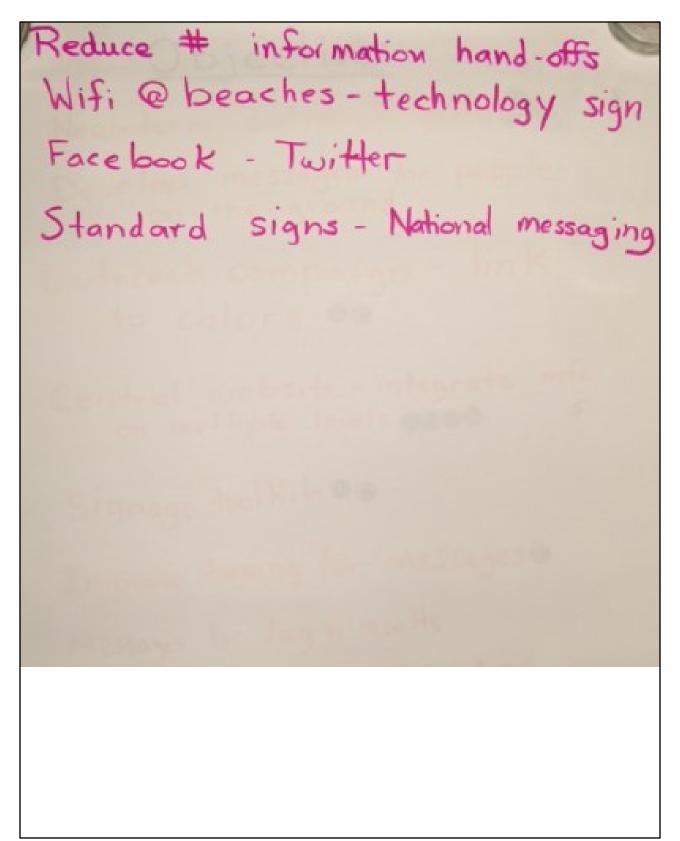

n 3.b )



## Source Tracking - Needs (session 3.c )



# Source Tracking - OBJECTIVES (session 1 -)



# Source Tracking - OBJECTIVES (session 2 )



# Source Tracking - OBJECTIVES (session 3 )



## Advisory Comm. - Needs (session 1.a ?)

BEACH Advisory Communications TRASLATING RESULTS INTO POSTINGS - signs not accurately posted What advisory means to swimmer Location for signs Linkage to information-more details Connections with conditions leg algae Communication methods - flow of info Fax - DLD & SCHOOL MISSING INFO ON SAMPLE LINKAGE TO NOWCAST BEYOND POSTING - ANNOUNCEMENT? TO PE CLARIFY PURPOSE OF COMMUNICATION BEHAVIORAL BELATIONSHIP OUTREACH PLAN OVERLAP OF BACT. & DANGEROUS CURRENTS

## Advisory Comm. - Needs (session 1.b ?)



### Advisory Comm. - <u>Needs</u> (session 1.c •?)



## Advisory Comm. - OBJECTIVES (session 1 -?)

### Advisory Comm. - Needs (session 2 -?)

Advisory Needs Delayed messaging- less Community awareness of info Meaning of message Temperature drives behaviors Confusion with bacteria/Surf - Signs not specific Broad areas for currents advisory Ability to reach "electronic generation Enforcement of closures? Location of signs Sign content - less words Too many Signs Labor in postings - timing for staff

## Advisory Comm. - OBJECTIVES (session 2 -?)



### Advisory Comm. - Needs (session 3.a •?)

Needs Sign language-"Not monitored sign Management of dangerous currents signs - More frequent than monitoring Reach disparate audiences Multiple info sources Agreement with media Standardized communication-messages Timely notices Reliable systems Share