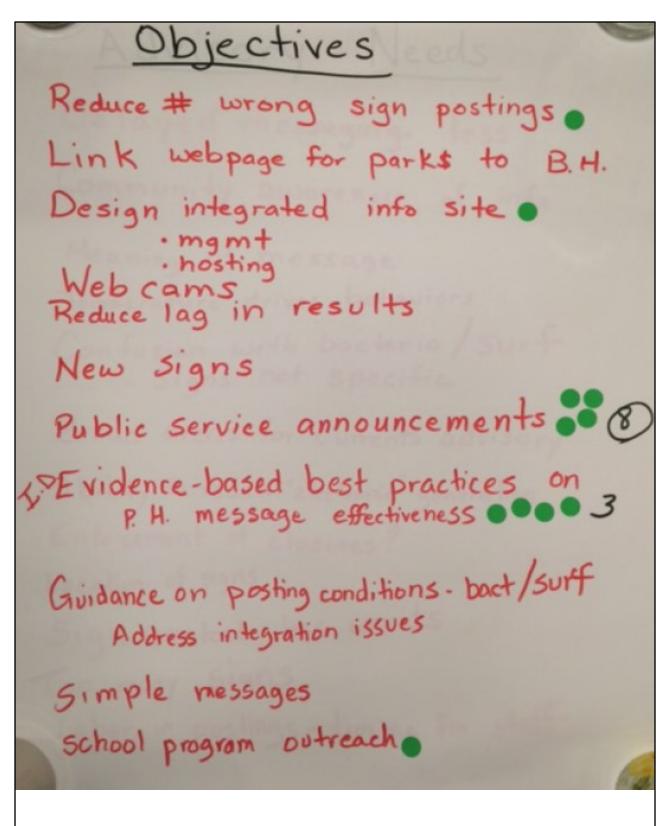

DLD & SCHOOL MISSING INFO ON SAMPLE LINKAGE TO NOWCAST BEYOND POSTING - ANNOUNCEMENT? TO PE CLARIFY PURPOSE OF COMMUNICATION BEHAVIORAL BELATIONSHIP OUTREACH PLAN OVERLAP OF BACT. & DANGEROUS CURRENTS

## Advisory Comm. - Needs (session 1.b ?)



### Advisory Comm. - <u>Needs</u> (session 1.c •?)



## Advisory Comm. - OBJECTIVES (session 1 -?)

### Advisory Comm. - Needs (session 2 -?)

Advisory Needs Delayed messaging- less Community awareness of info Meaning of message Temperature drives behaviors Confusion with bacteria/Surf - Signs not specific Broad areas for currents advisory Ability to reach "electronic generation Enforcement of closures? Location of signs Sign content - less words Too many Signs Labor in postings - timing for staff

## Advisory Comm. - OBJECTIVES (session 2 -?)



### Advisory Comm. - Needs (session 3.a •?)

Needs Sign language-"Not monitored sign Management of dangerous currents signs - More frequent than monitoring Reach disparate audiences Multiple info sources Agreement with media Standardized communication-messages Timely notices Reliable systems Shared Twitter account Technology link - alerts on related apps Results come too late - reduce delay

### Advisory Comm. - Needs (session 3.b ?)

Target audience - esp. teens Improve continuity - data to posting Address vandalism Understanding messages - esp. with two systems Supporting information for postings Electronic Signs - multiple messages ? Identify target audiences - integrating schools Communication to decision & policy-makers

## Advisory Comm. - OBJECTIVES (session 3 -?)