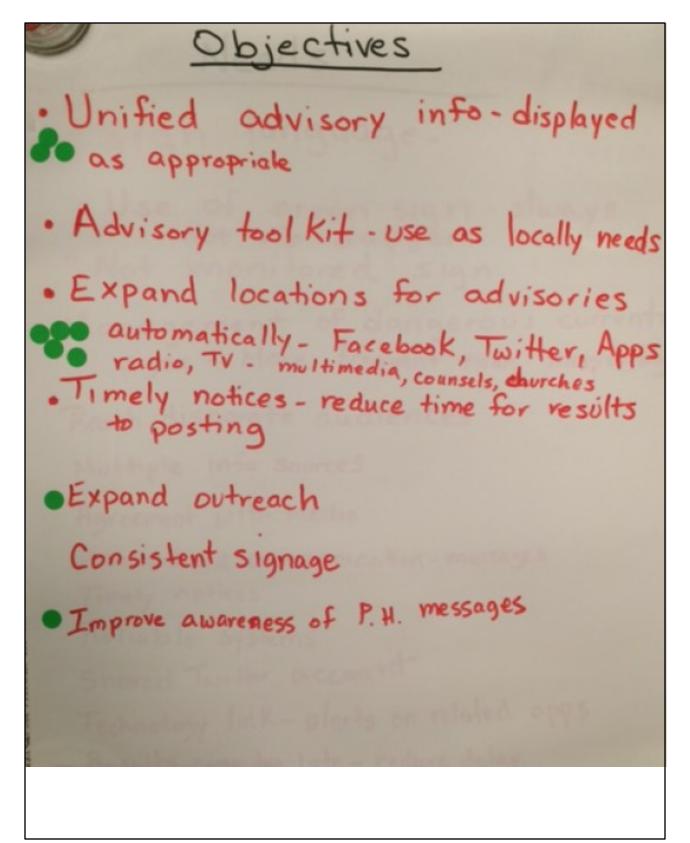

session 2 -?)



### Advisory Comm. - Needs (session 3.a •?)

Needs Sign language-"Not monitored sign Management of dangerous currents signs - More frequent than monitoring Reach disparate audiences Multiple info sources Agreement with media Standardized communication-messages Timely notices Reliable systems Shared Twitter account Technology link - alerts on related apps Results come too late - reduce delay

### Advisory Comm. - Needs (session 3.b ?)

Target audience - esp. teens Improve continuity - data to posting Address vandalism Understanding messages - esp. with two systems Supporting information for postings Electronic Signs - multiple messages ? Identify target audiences - integrating schools Communication to decision & policy-makers

## Advisory Comm. - OBJECTIVES (session 3 -?)